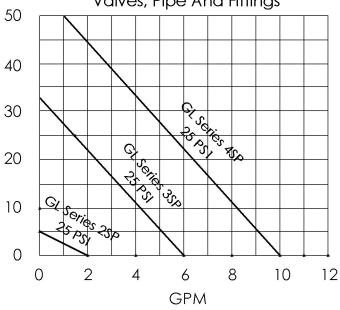

### GL-75-2SP-MZP4

2 Gallons / Minute, 120 Gallons/ Hour @ 35 PSI initial presure Two Stage 115V, 5.5 A, 650 W pressure pump

## GL-75-3SP-MZP4

6 Gallons / Minute, 360 Gallons / Hour @ 35 PSI initial presure Three Stage 115V, 8.4 A, 900 W pressure pump

#### GL-75-4SP-MZP4

10 Gallons/ Minute, 600 Gallons/ Hour @ 35 PSI initial pressure Four Stage 115V, 9.8 A pressure pump, 1100 W pressure pump

GL-75-2SP-MZP4 GL-75-3SP-MZP4 GL-75-4SP-MZP4

> GL Series Processors 25 PSI Emitter Pressure

H FT Includes 10 PSI Friction Loss Through Valves, Pipe And Fittings