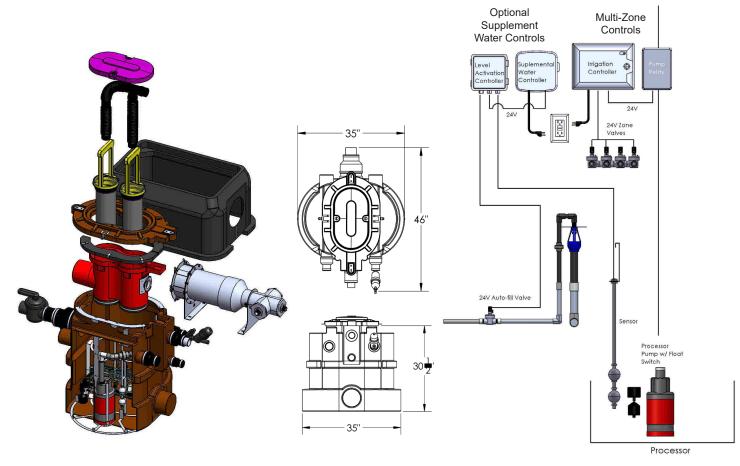

# Greywater Multi-Zone Drip Irrigation System

Inside the processor, a multi-stage pressure pump simultaneously operates both the drip irrigation and a self leveling filter wash system.

#### Includes:

- 75 Gallon Processor with Secondary Filter and Vault
- · Thick-wall polyethylene housing
- · Multi-stage pressure pump.
- Two 150 mesh (100 micron) stainless steel filter baskets with self purging tubes
- Internal primary filter wash system
- Multi-Zone, 4 program controller and 6 start times per program for continual daily operation as needed